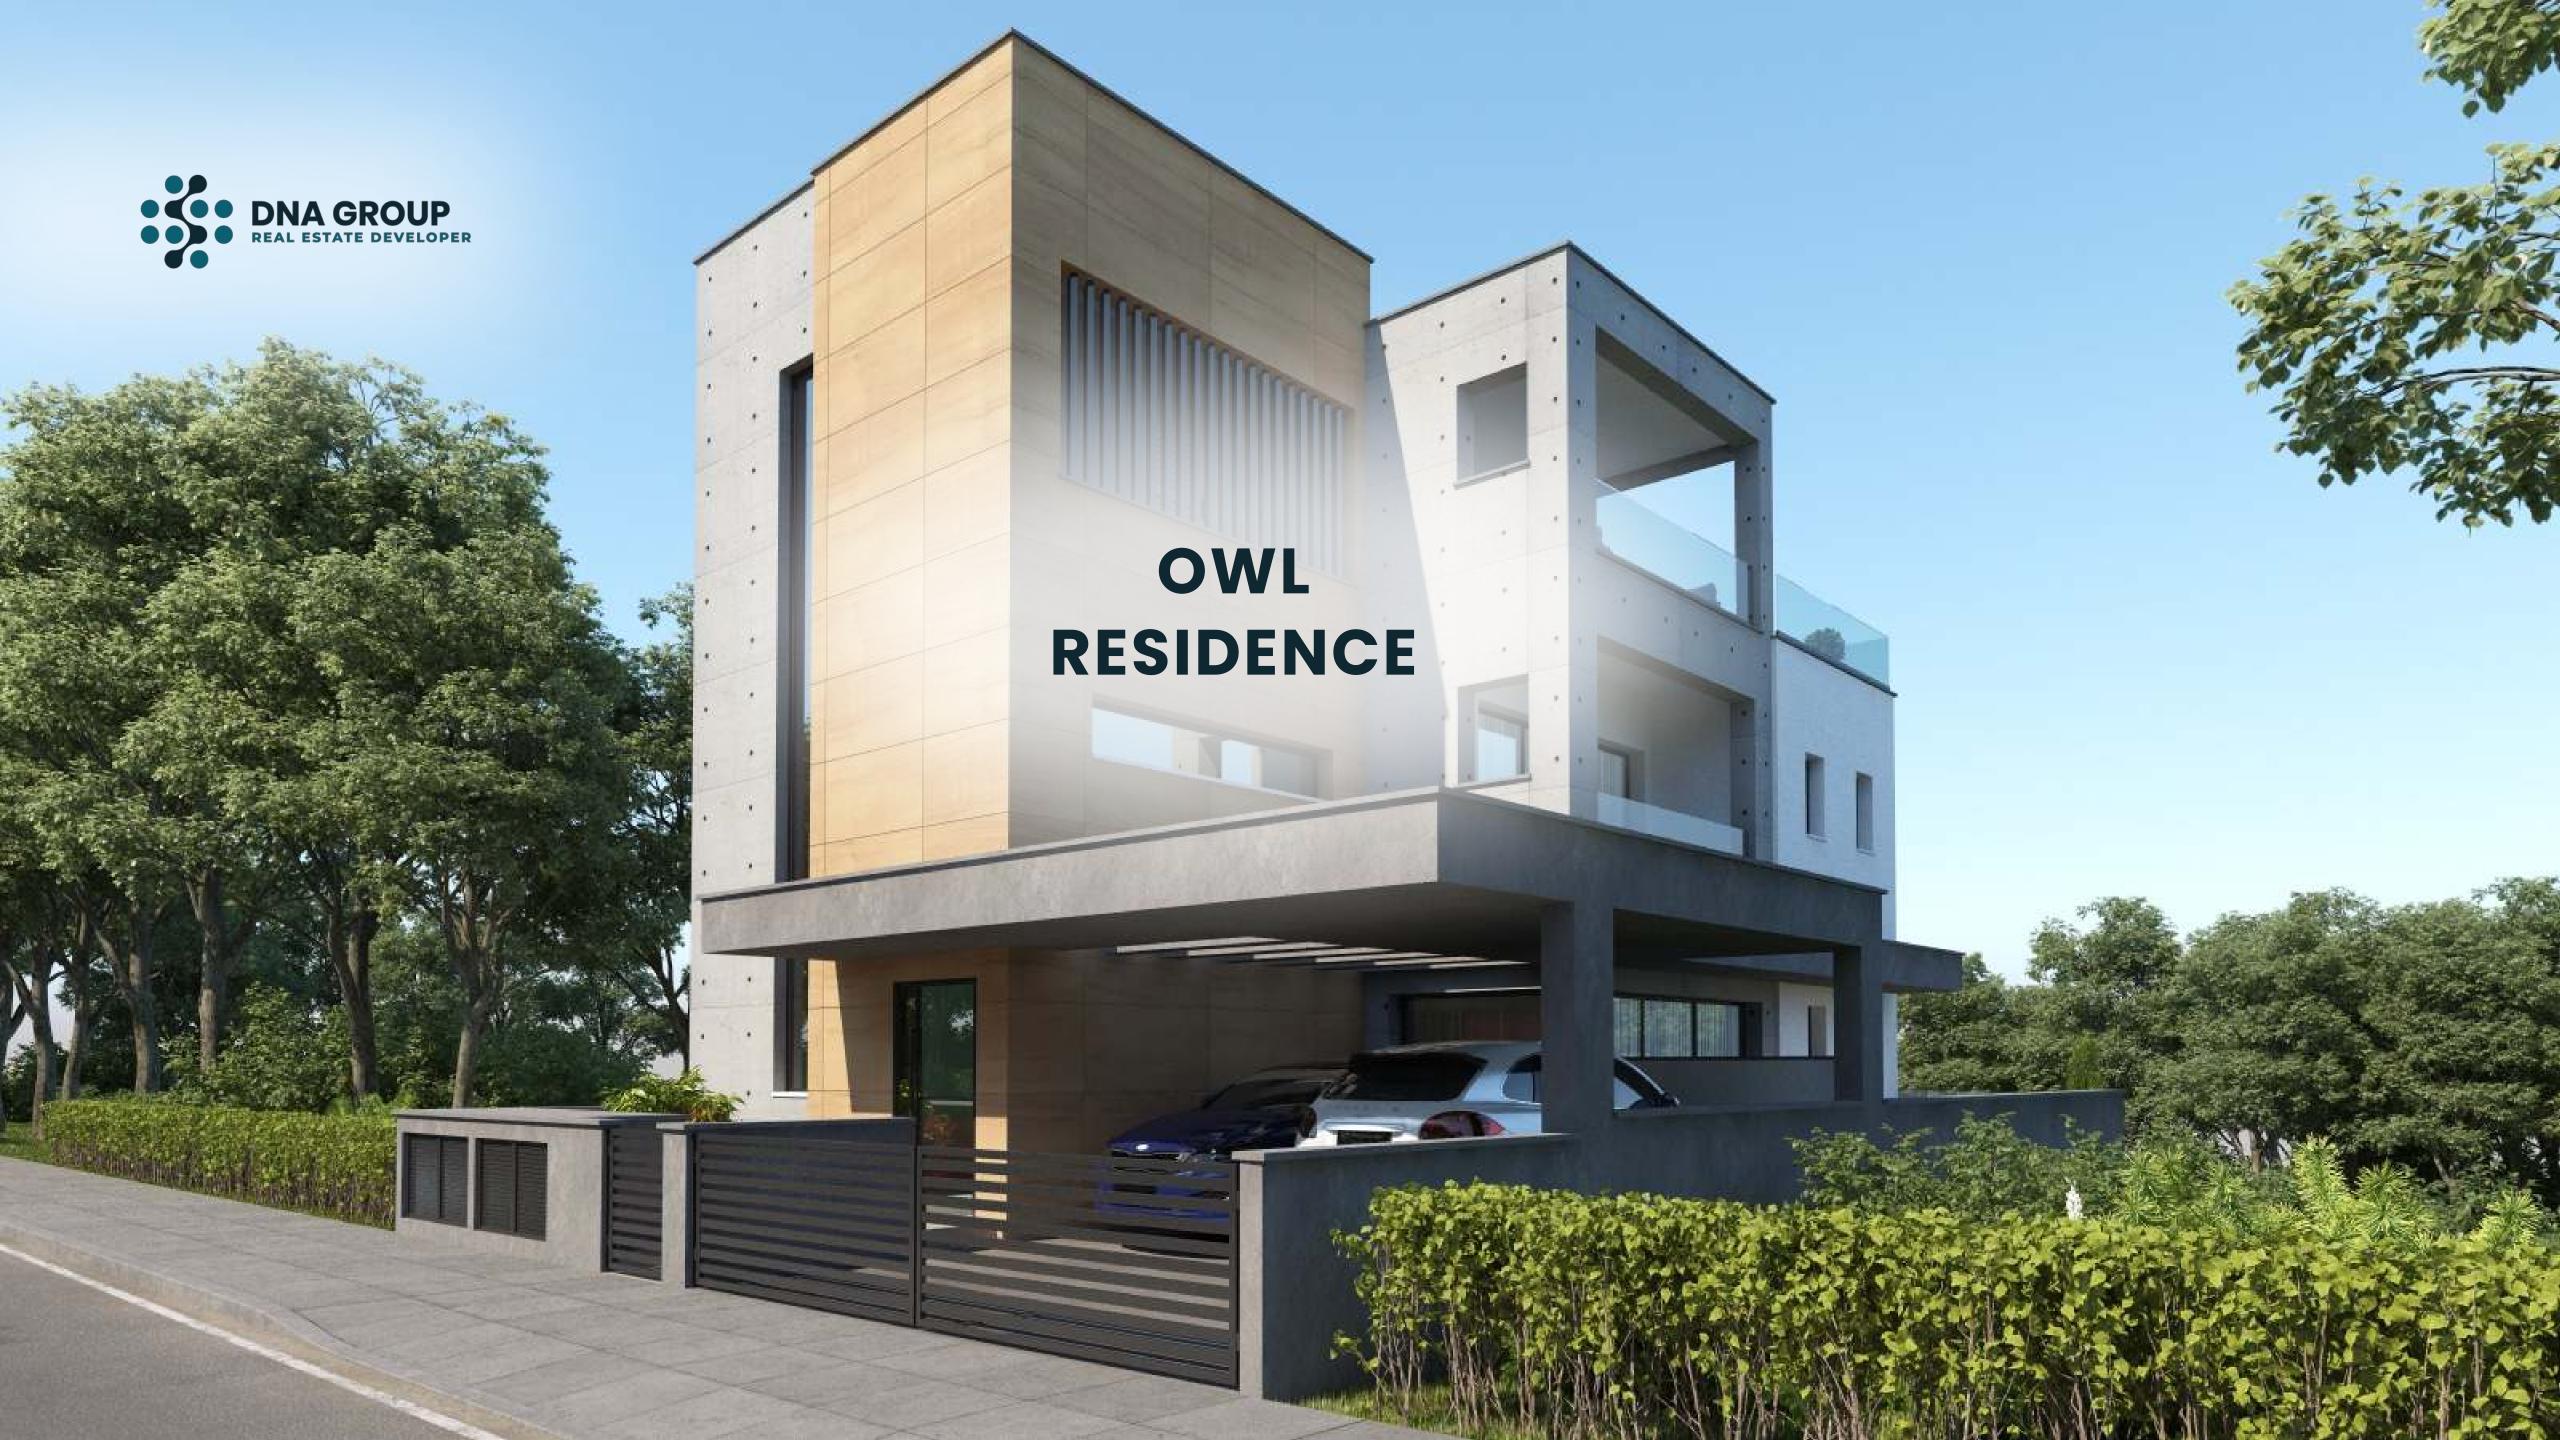

Owl Boutique building represents the complex of an exclusive apartment and a penthouse in the scenic area of Limassol. Located in the modern Agios Athanasios district, the project embraces urban serenity and access to major life services including schools, health centres and shops. Green surroundings and the concise interior design create aesthetic and functional spaces to enjoy comfort and relaxation.

## OWL RESIDENCE