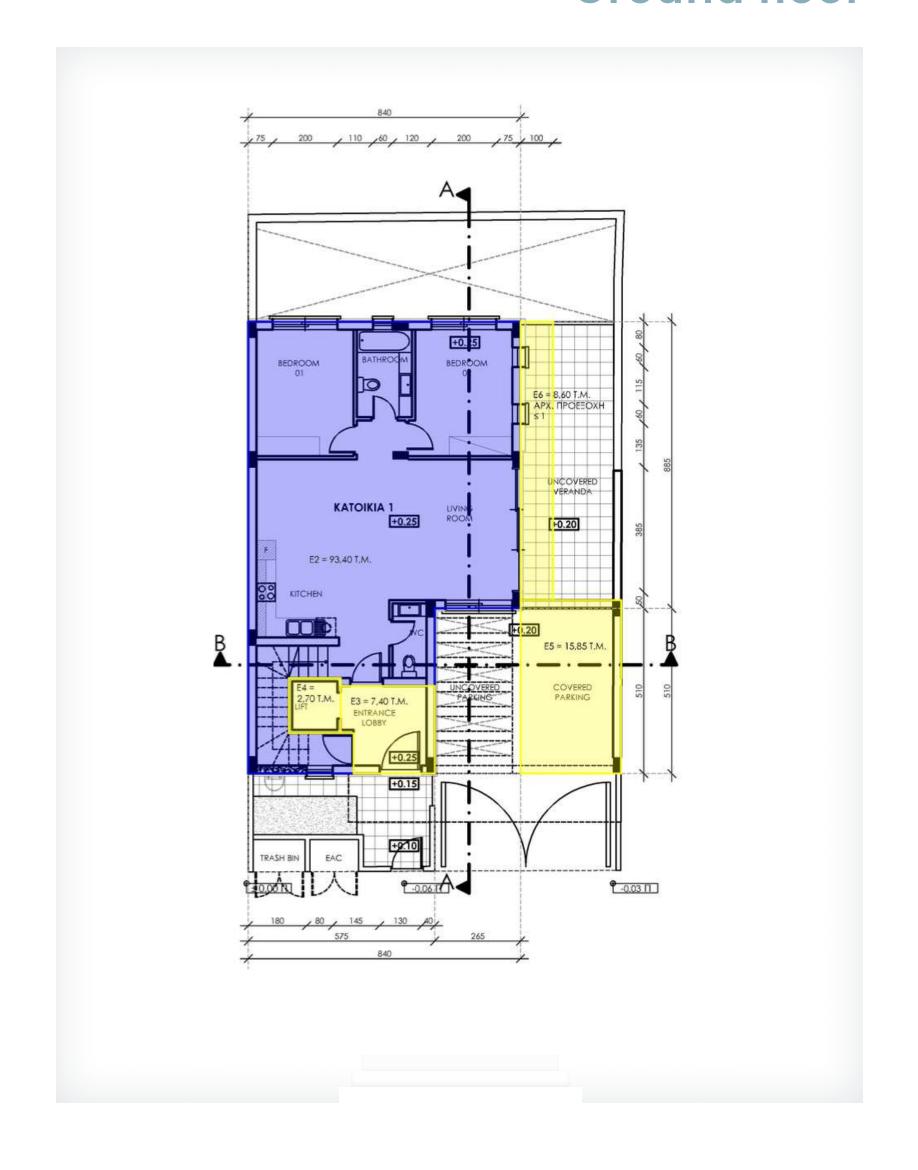

## **Ground floor**

# **Building Center**

| Apartment Number | Bed Rooms | Internal Area [m2]        | Covered Verandas [m2] | Uncovered Verandas [m2] | Total Verandas [m2] |
|------------------|-----------|---------------------------|-----------------------|-------------------------|---------------------|
| 101              | 2+1       | 93.40+144.8<br>(Basement) | 8.60                  | 16.20                   | 24.80               |
| 102              | 2+1       | 94.05+36.7<br>(Roof)      | 6.90                  | 0.00                    | 6.90                |

## **Building Center**

| Apartment Number | Roof Garden | Parking | Common Covered Area [m2] | Total (Not Including<br>Common) [m2] |
|------------------|-------------|---------|--------------------------|--------------------------------------|
| 101              | N/A         | 1       | 5.05                     | 263.00                               |
| 102              | 59.45       | 1       | 5.05                     | 197.10                               |