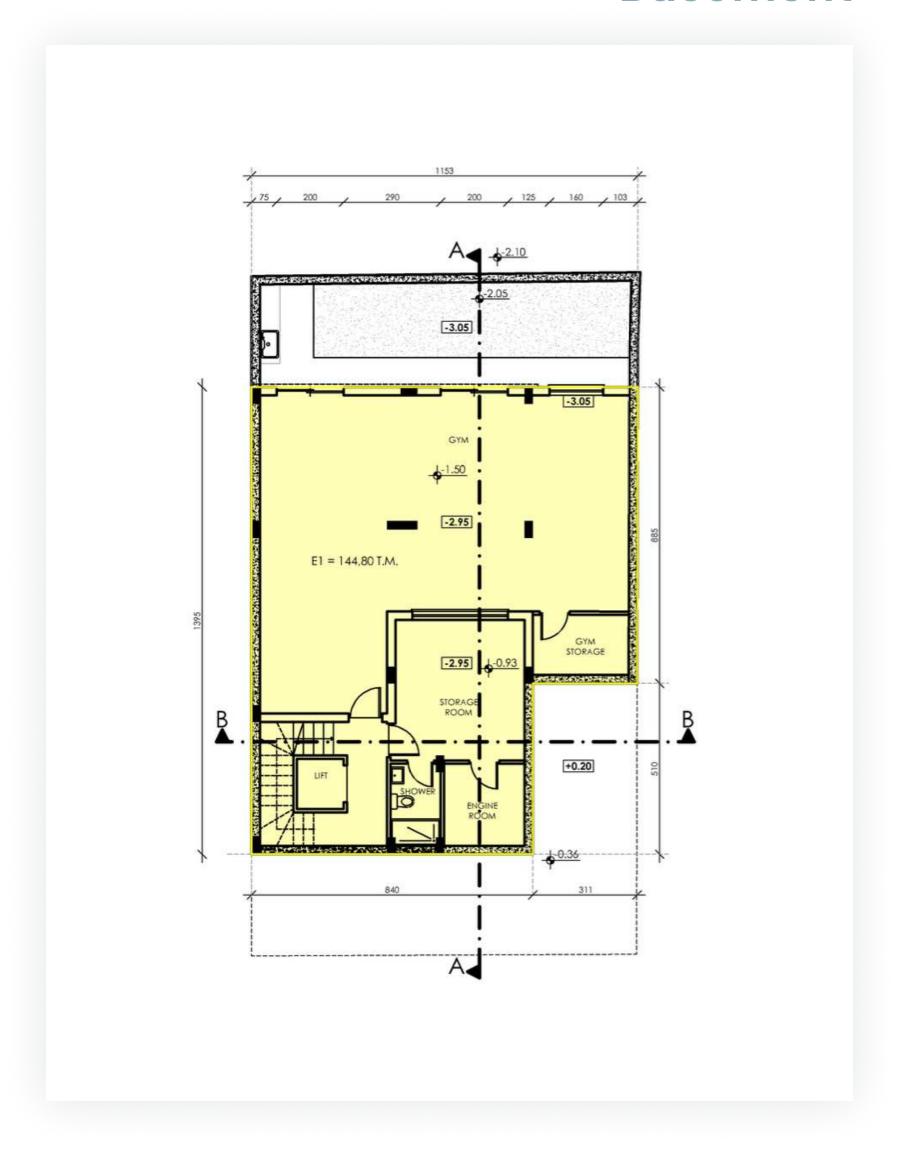

gh-end development of contemporary style using modern technologies and environmentally friendly materials. Classy colours like pastel grey and white, combined with the natural tones of the wood, create an elegant blend within the spacious interior. Architectural patterns extend to textures and furniture as a finishing touch to the entire design. Great emphasis is placed on panoramic windows and high ceilings with effective LED lightning providing space, luminosity and large dimensions. Theses visual approach is intensified in the airy and open-plan living room as each bedroom is personalised to give that feel of intimacy and comfort. Rich in form and composition, every turn is a unique elating experience that captivates your senses.

















## **Ground floor**



## **Basement**











# **Building Center**

| Apartment Number | Bed Rooms | Internal Area [m2]        | Covered Verandas [m2] | Uncovered Verandas [m2] | Total Verandas [m2] |
|------------------|-----------|---------------------------|-----------------------|-------------------------|---------------------|
| 101              | 2+1       | 93.40+144.8<br>(Basement) | 8.60                  | 16.20                   | 24.80               |
| 102              | 2+1       | 94.05+36.7<br>(Roof)      | 6.90                  | 0.00                    | 6.90                |







## **Building Center**

| Apartment Number | Roof Garden | Parking | Common Covered Area [m2] | Total (Not Including<br>Common) [m2] |
|------------------|-------------|---------|--------------------------|----------------------