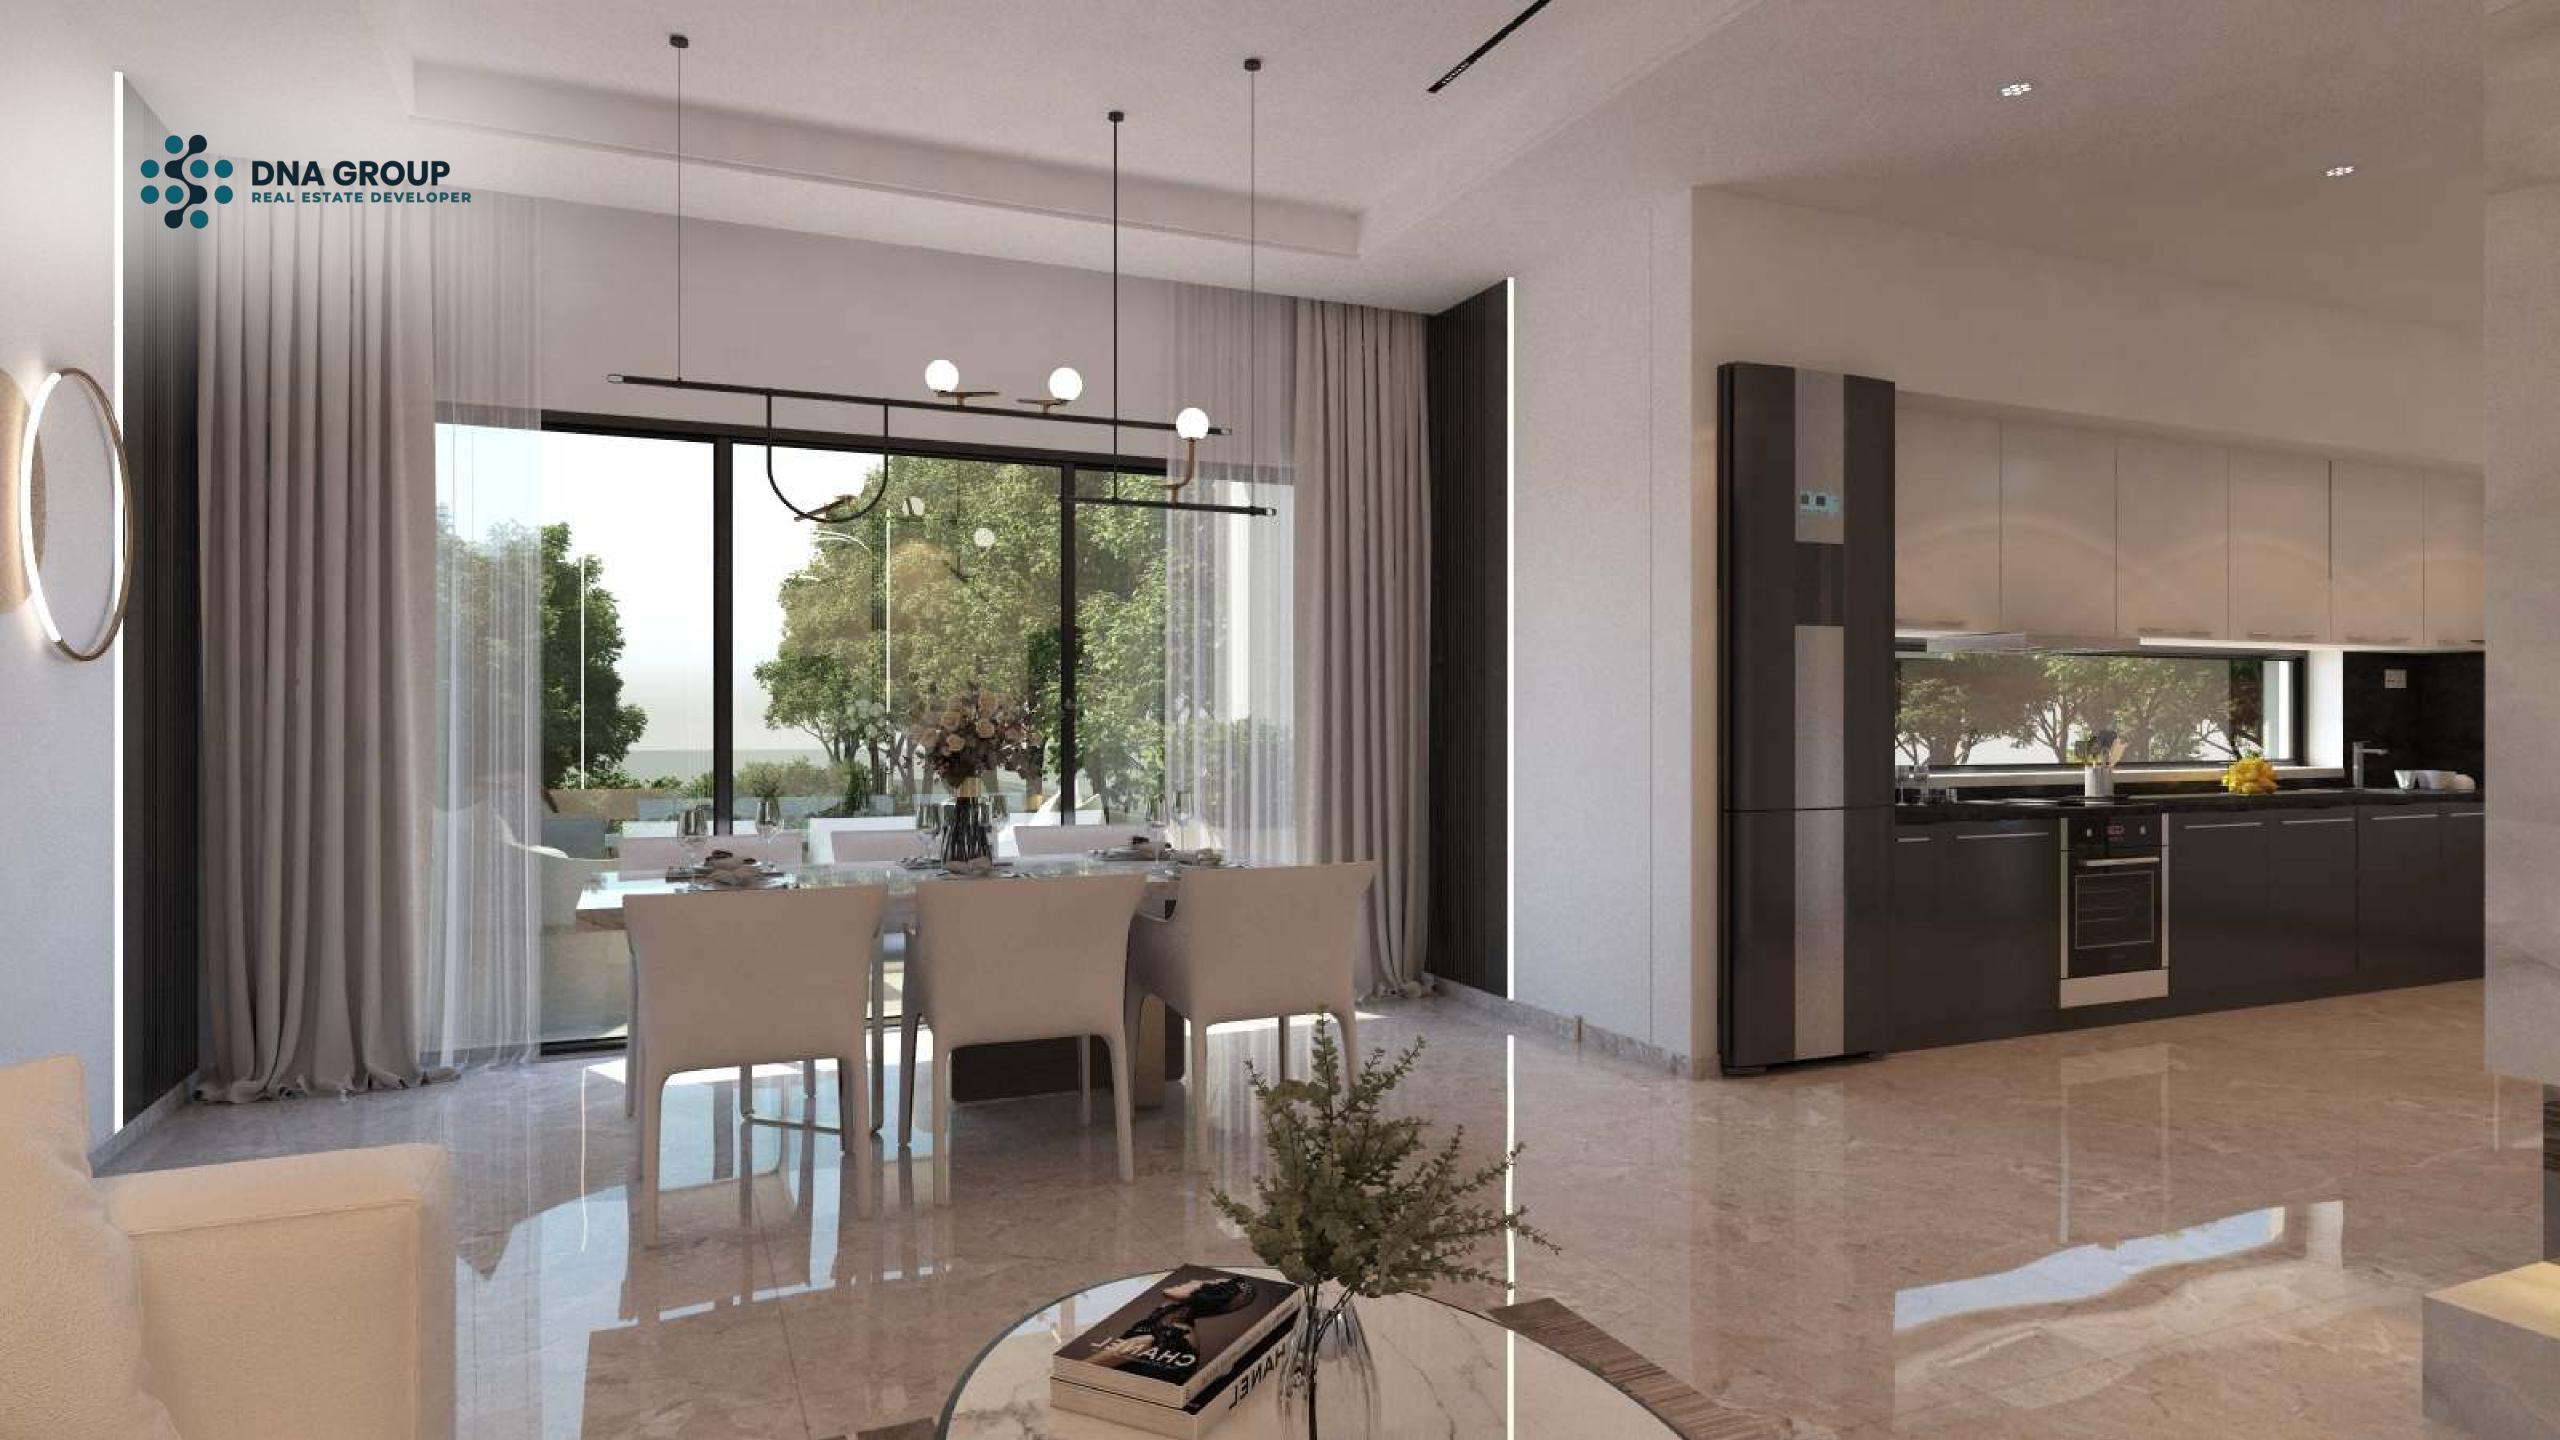

Both apartments have 2+1 bedrooms, a bathroom, an open-plan kitchen/living room and an uncovered veranda with the splendid sea and the city view. A cozy roof garden accompanies the laconic architecture lines of the penthouse while the apartment impresses with its keen detailing and an exquisite garden outside.

### **Excellence of Design**

Owl Boutique leads you to luxury, sophisticated ambiance that accommodates all your personal wishes. Thoughtfully designed, it conveys high-end development of contemporary style using modern technologies and environmentally friendly materials. Classy colours like pastel grey and white, combined with the natural tones of the wood, create an elegant blend within the spacious interior. Architectural patterns extend to textures and furniture as a finishing touch to the entire design. Great emphasis is placed on panoramic windows and high ceilings with effective LED lightning providing space, luminosity and large dimensions. Theses visual approach is intensified in the airy and open-plan living room as each bedroom is personalised to give that feel of intimacy and comfort. Rich in form and composition, every turn is a unique elating experience that captivates your senses.