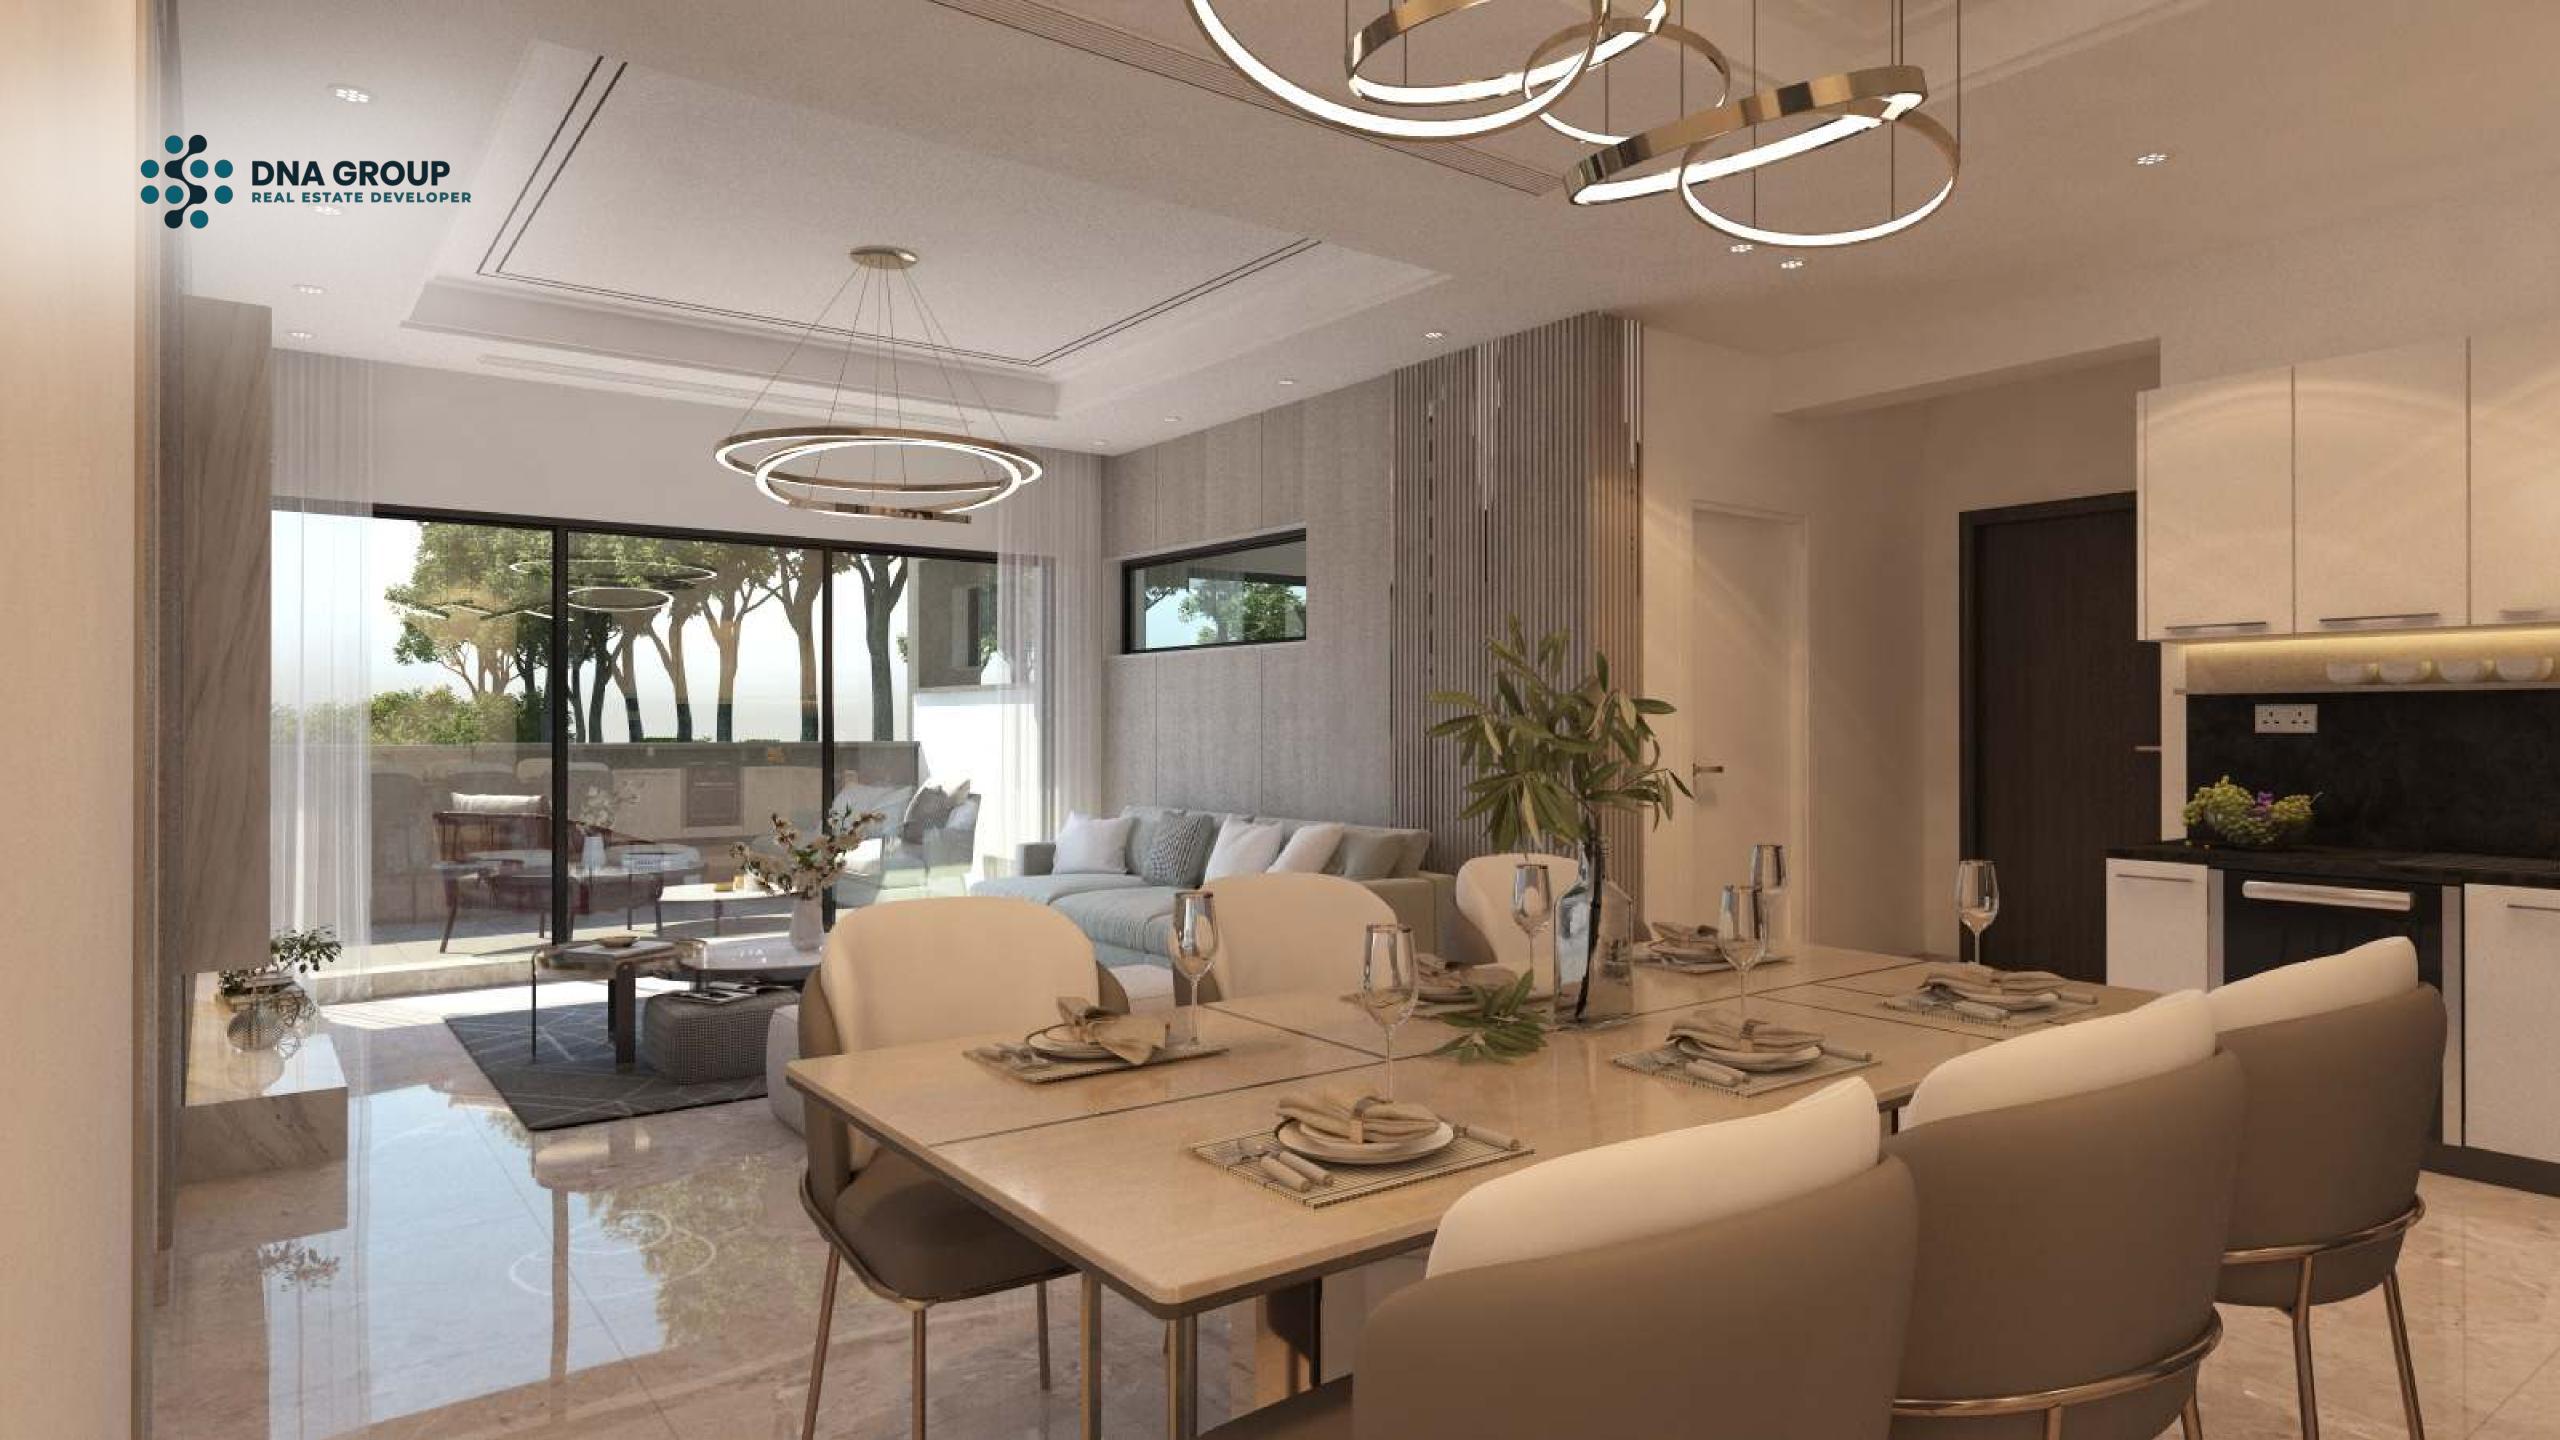

Both apartments have 2+1 bedrooms, a bathroom, an open-plan kitchen/living room and an uncovered veranda with the splendid sea and the city view. A cozy roof garden accompanies the laconic architecture lines of the penthouse while the apartment impresses with its keen detailing and an exquisite garden outside.

### **Excellence of Design**

Owl Boutique leads you to luxury, sophisticated ambiance that accommodates all your personal wishes. Thoughtfully designed, it conveys high-end development of contemporary style using modern technologies and environmentally friendly materials. Classy colours like pastel grey and white, combined with the natural tones of the wood, create an elegant blend within the spacious interior. Architectural patterns extend to textures and furniture as a finishing touch to the entire design. Great emphasis is placed on panoramic windows and high ceilings with effective LED lightning providing space, luminosity and large dimensions. Theses visual approach is intensified in the airy and open-plan living room as each bedroom is personalised to give that feel of intimacy and comfort. Rich in form and composition, every turn is a unique elating experience that captivates your senses.