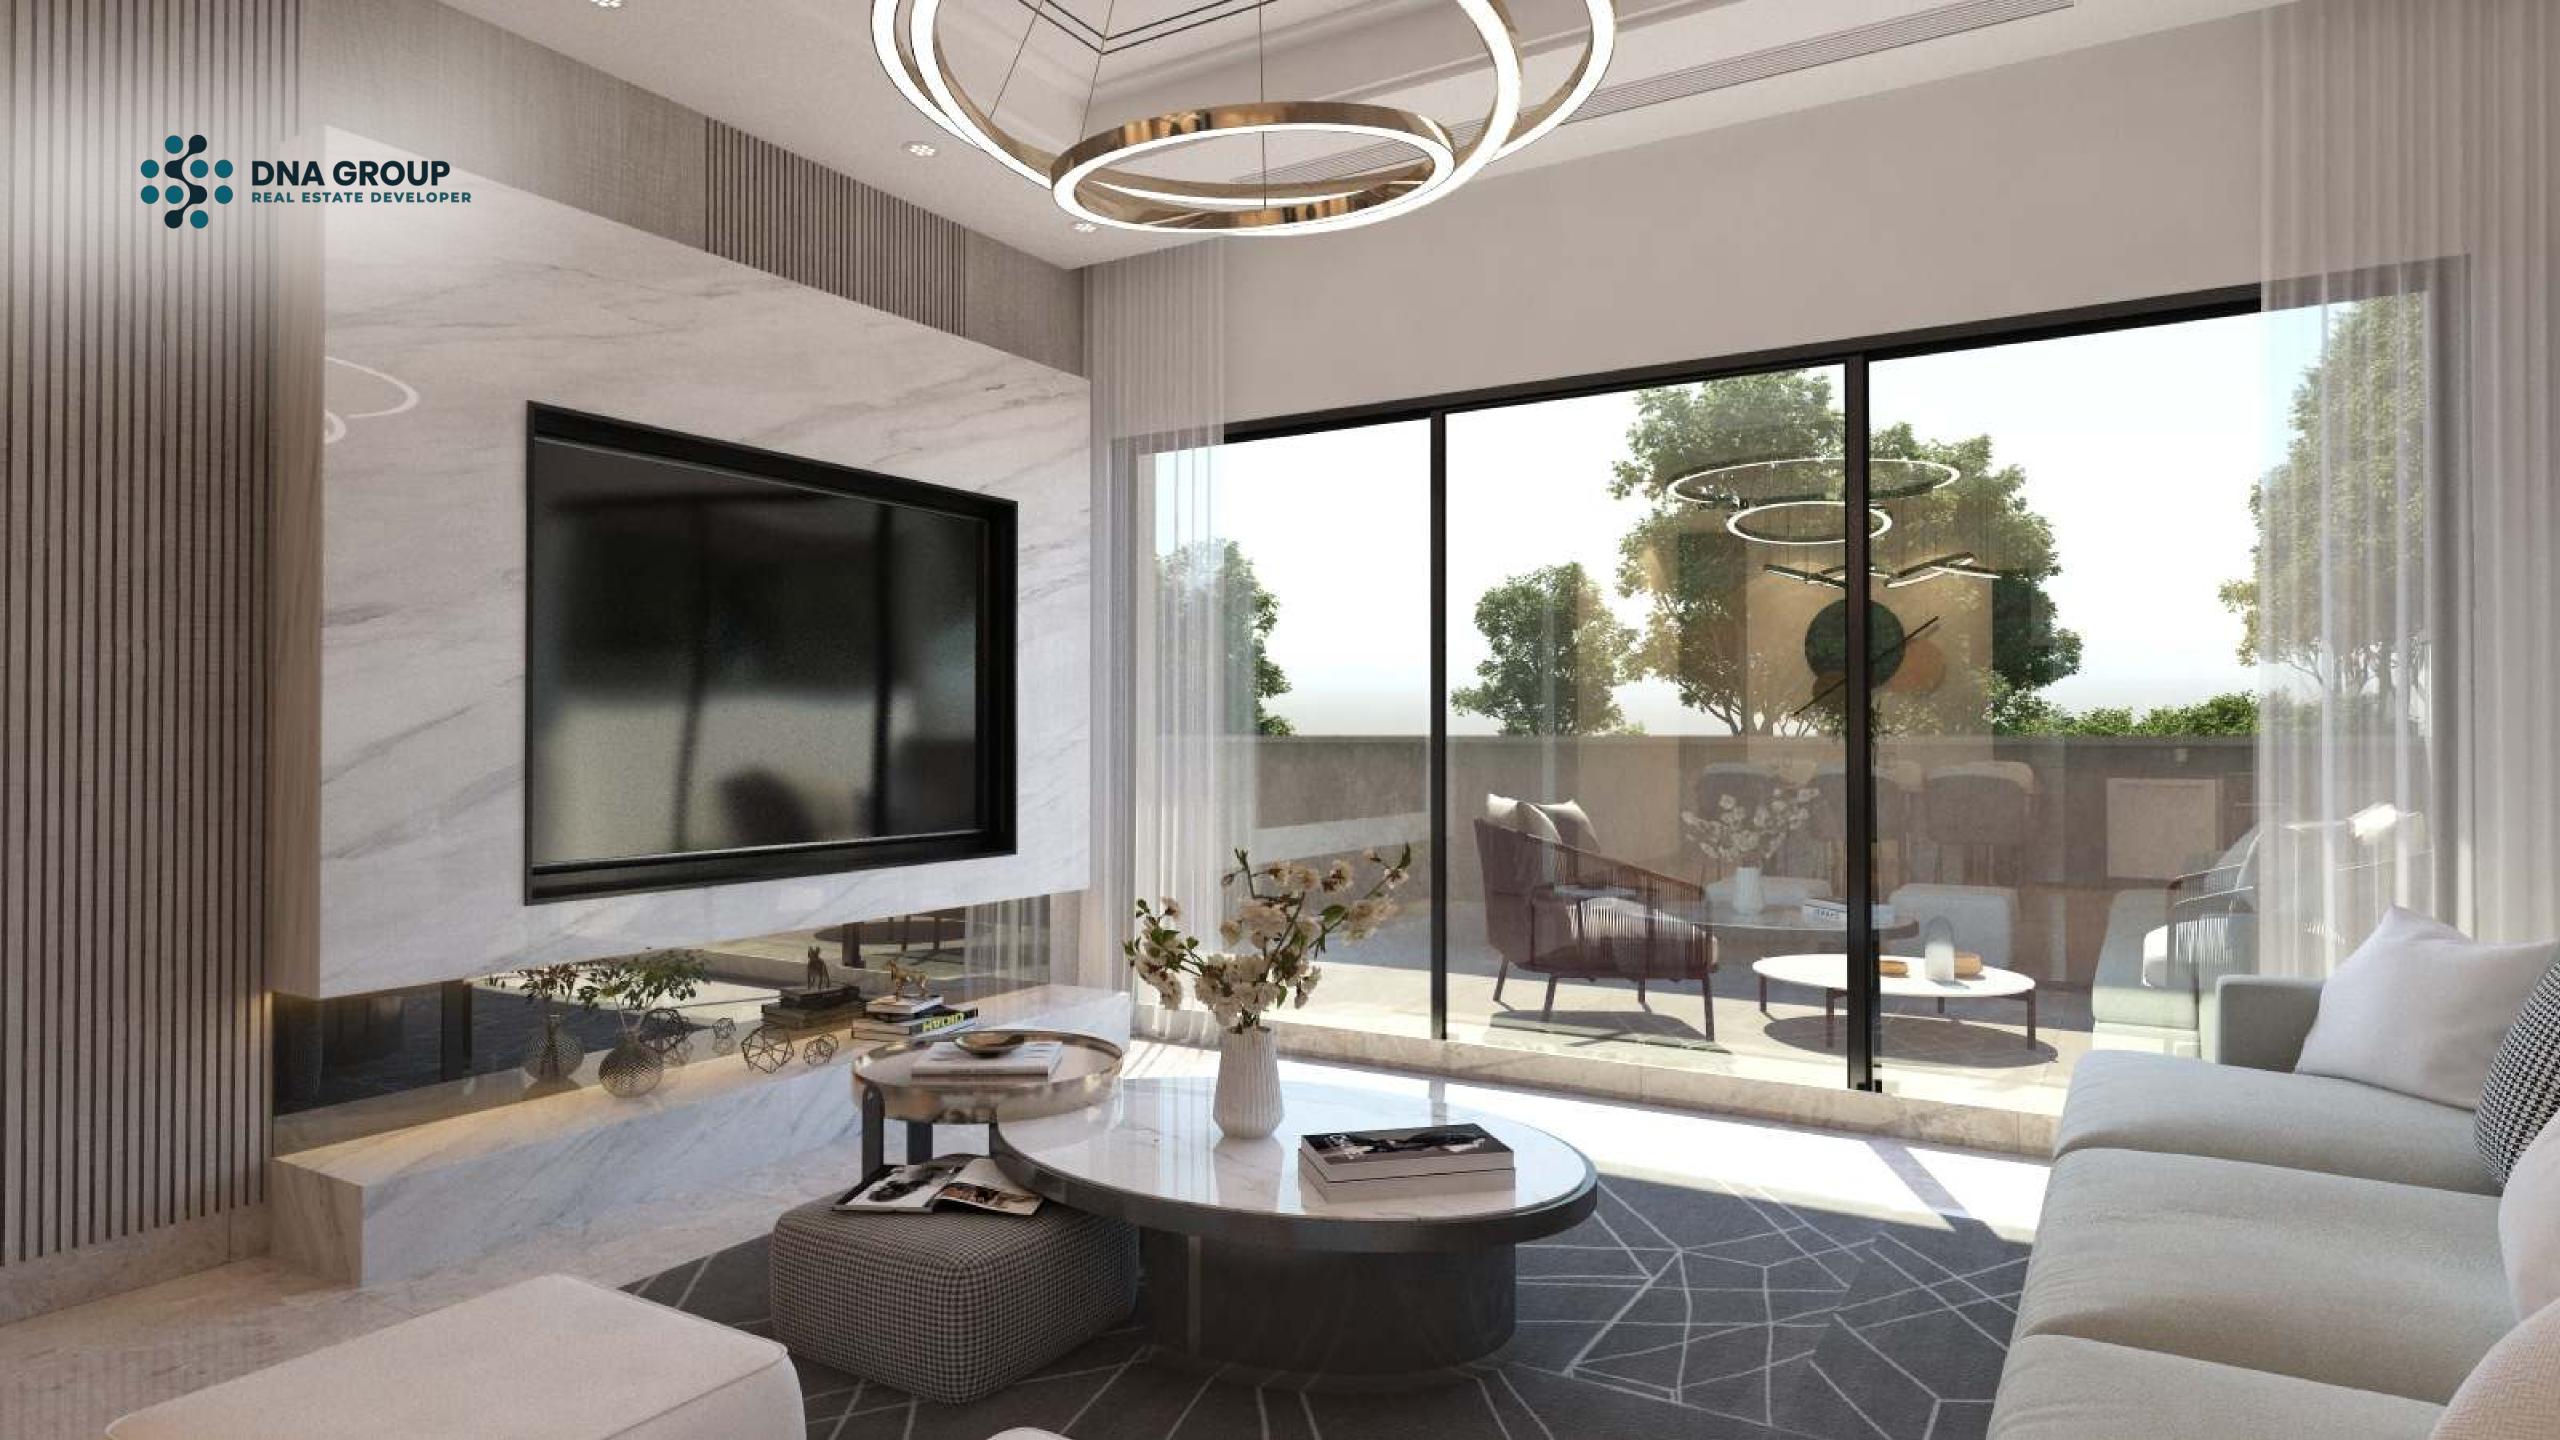

Both apartments have 2+1 bedrooms, a bathroom, an open-plan kitchen/living room and an uncovered veranda with the splendid sea and the city view. A cozy roof garden accompanies the laconic architecture lines of the penthouse while the apartment impresses with its keen detailing and an exquisite garden outside.

### **Excellence of Design**

Owl Boutique leads you to luxury, sophisticated ambiance that accommodates all your personal wishes. Thoughtfully designed, it conveys high-end development of contemporary style using modern technologies and environmentally friendly materials. Classy colours like pastel grey and white, combined with the natural tones of the wood, create an elegant blend within the spacious interior. Architectural patterns extend to textures and furniture as a finishing touch to the entire design. Great emphasis is placed on panoramic windows and high ceilings with effective LED lightning providing space, luminosity and large dimensions. Theses visual approach is intensified in the airy and open-plan living room as each bedroom is personalised to give that feel of intimacy and comfort. Rich in form and composition, every turn is a unique elating experience that captivates your senses.