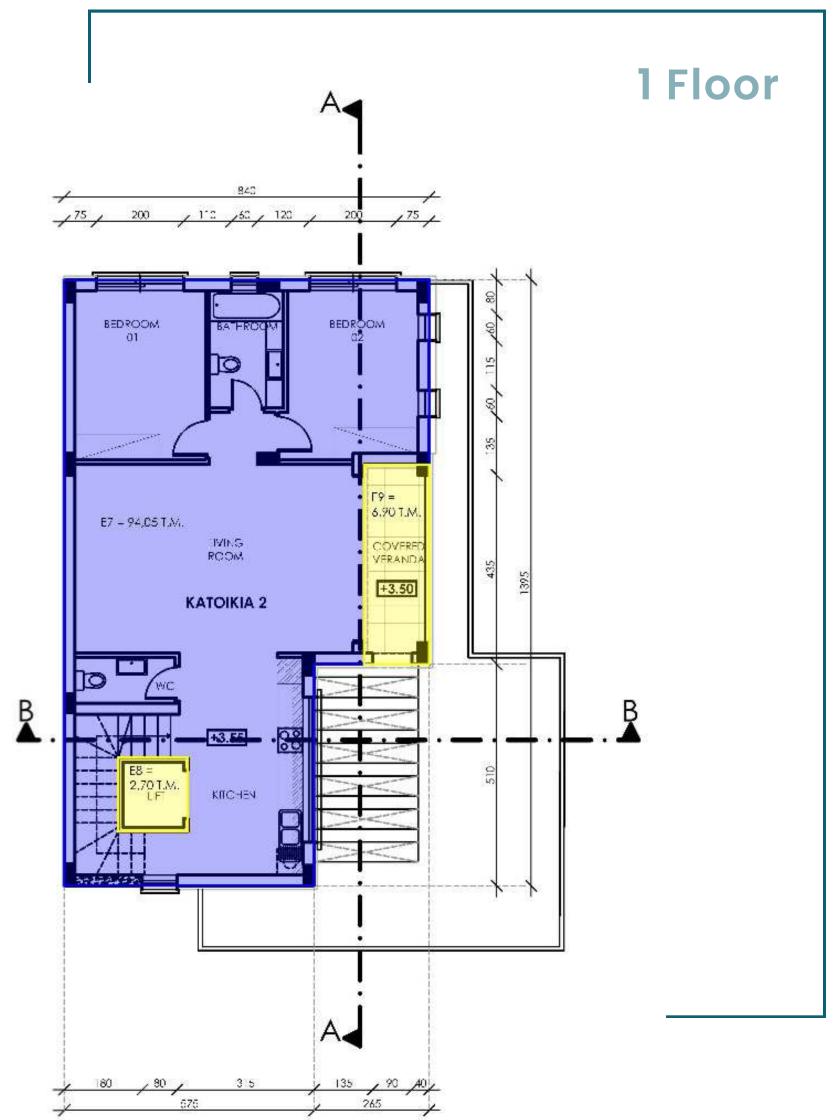

Both apartments have 2+1 bedrooms, a bathroom, an open-plan kitchen/living room and an uncovered veranda with the splendid sea and the city view. A cozy roof garden accompanies the laconic architecture lines of the penthouse while the apartment impresses with its keen detailing and an exquisite garden outside.

## **Ground floor**