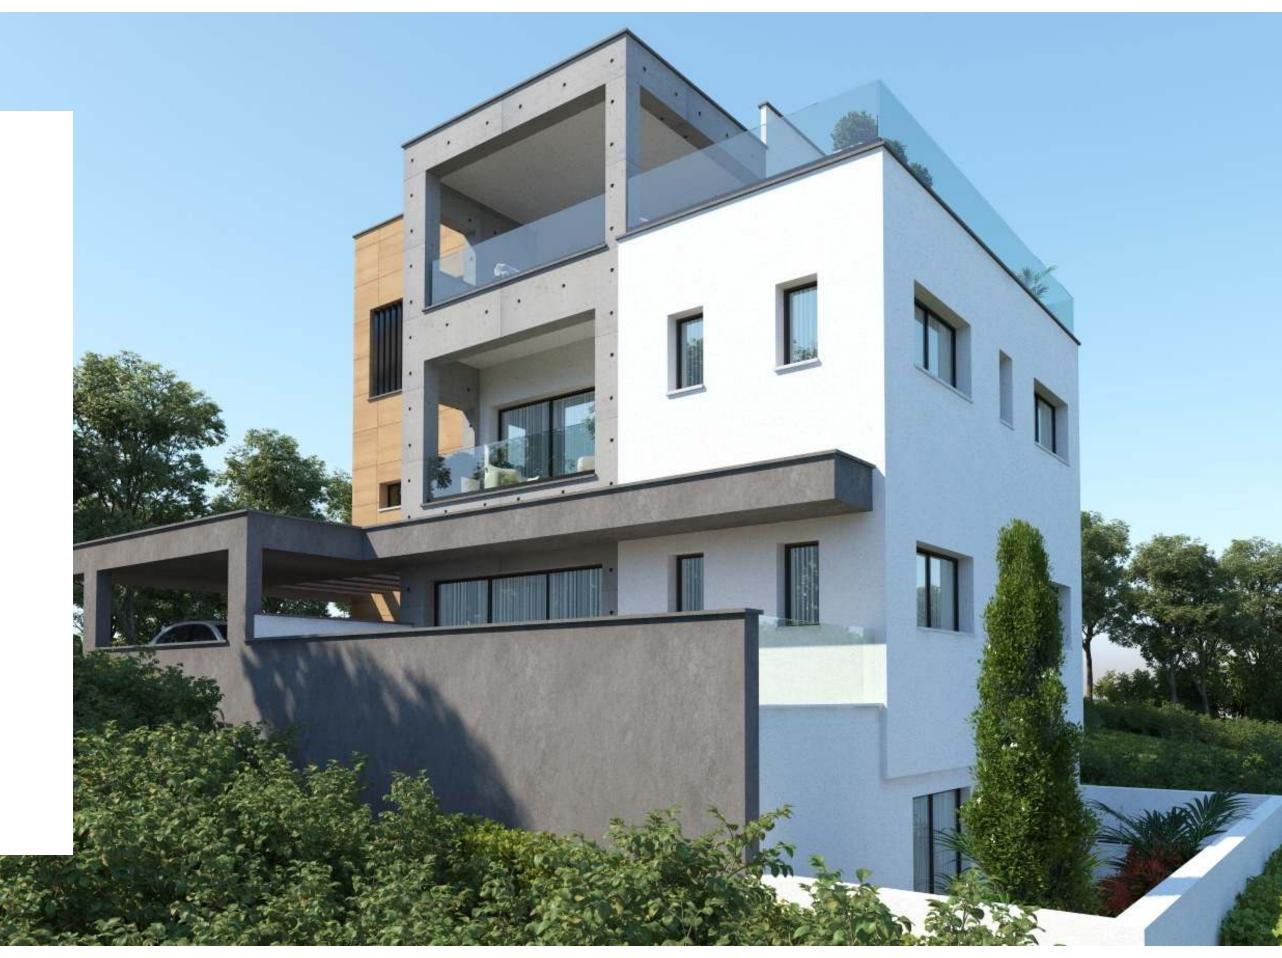

Both apartments have 2+1 bedrooms, a bathroom, an open-plan kitchen/living room and an uncovered veranda with the splendid sea and the city view. A cozy roof garden accompanies the laconic architecture lines of the penthouse while the apartment impresses with its keen detailing and an exquisite garden outside.

### **Excellence of Design**

Owl Boutique leads you to luxury, sophisticated ambiance that accommodates all your personal wishes. Thoughtfully designed, it conveys high-end development of contemporary style using modern technologies and environmentally friendly materials. Classy colours like pastel grey and white, combined with the natural tones of the wood, create an elegant blend within the spacious interior. Architectural patterns extend to textures and furniture as a finishing touch to the entire design. Great emphasis is placed on panoramic windows and high ceilings with effective LED lightning providing space, luminosity and large dimensions. Theses visual approach is intensified in the airy and open-plan living room as each bedroom is personalised to give that feel of intimacy and comfort. Rich in form and composition, every turn is a unique elating experience that captivates your senses.