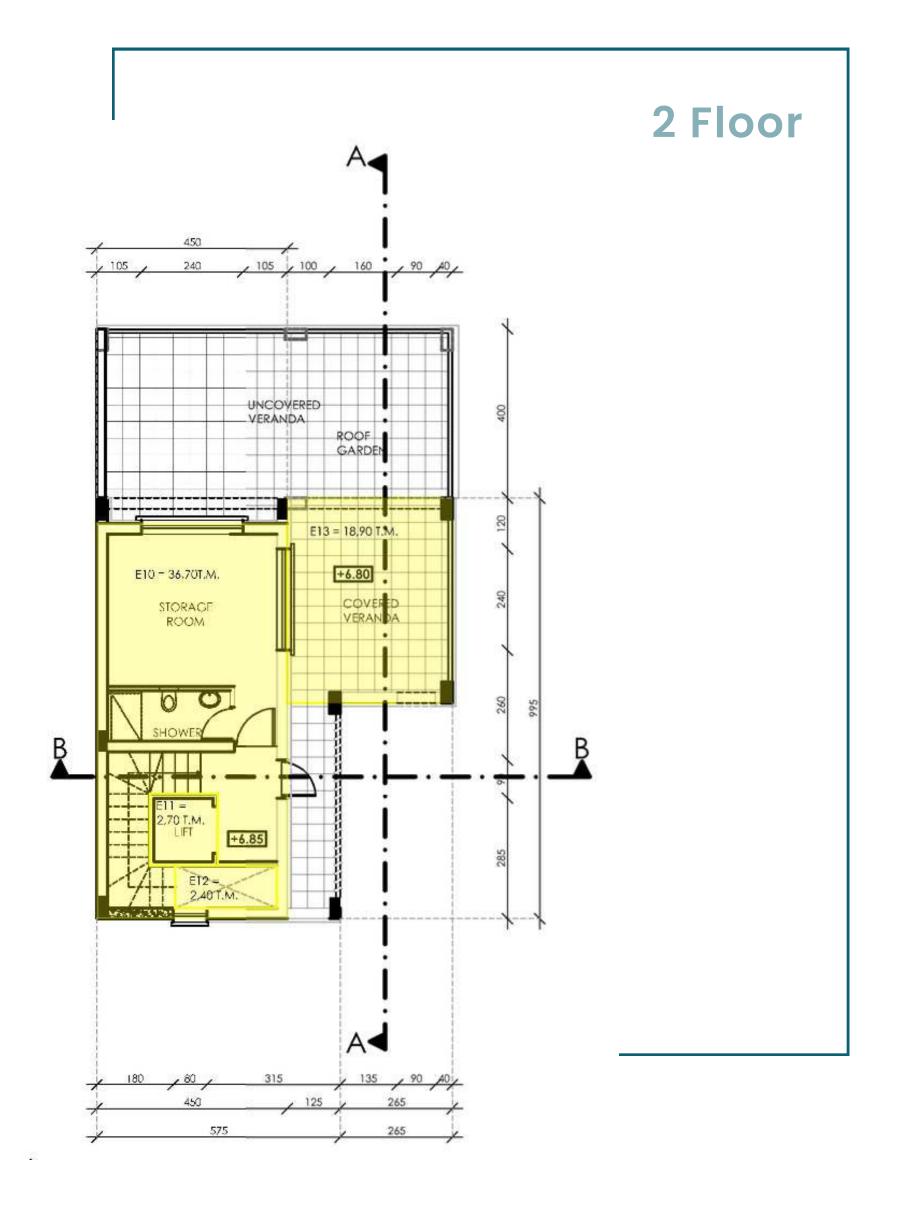

Both apartments have 2+1 bedrooms, a bathroom, an open-plan kitchen/living room and an uncovered veranda with the splendid sea and the city view. A cozy roof garden accompanies the laconic architecture lines of the penthouse while the apartment impresses with its keen detailing and an exquisite garden outside.