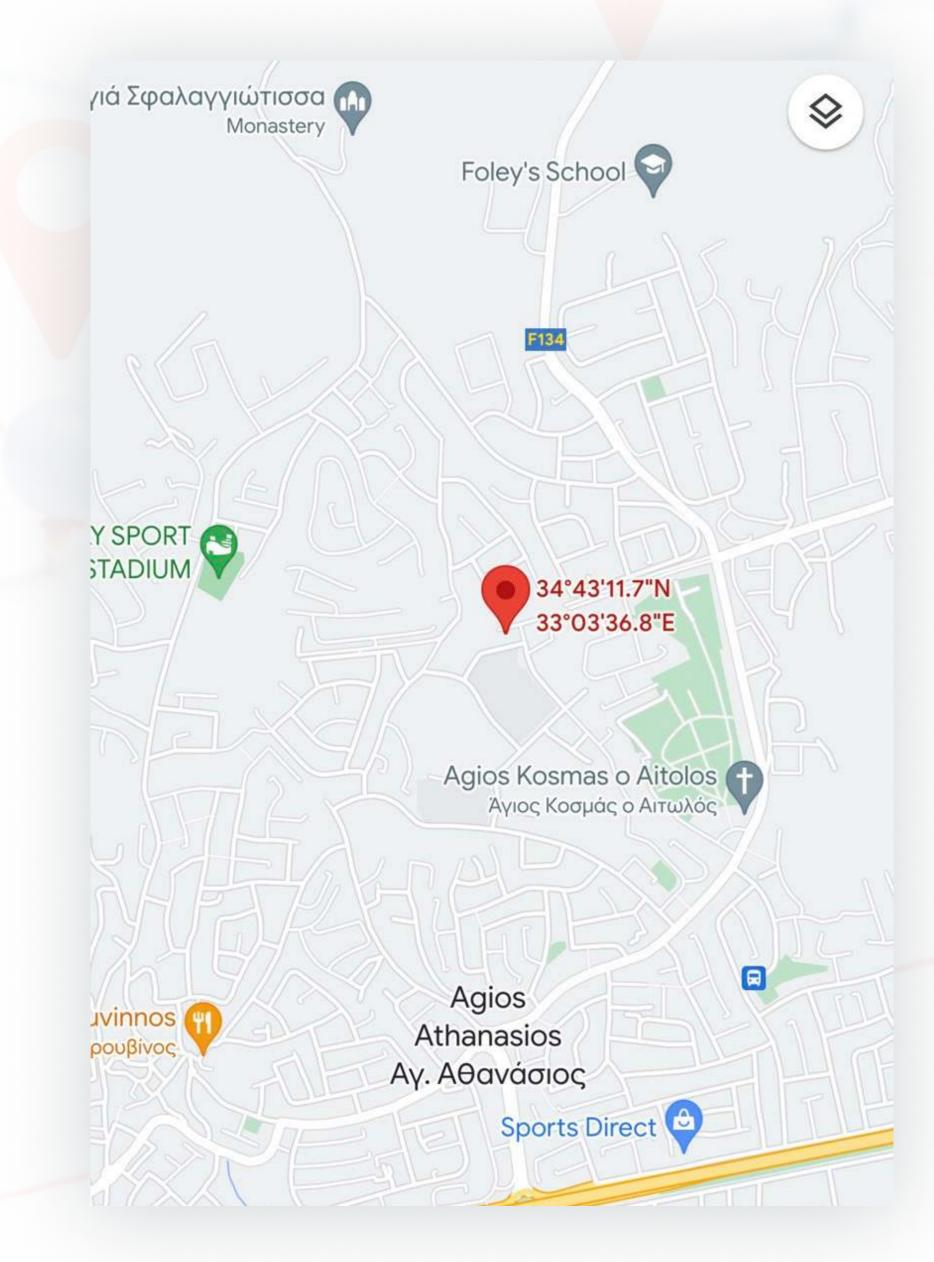

Agios Athanasios is one of the most appealing residential areas in the Diocese of Limassol. Placed on the majestic hills, it offers its residents a beautiful view of the Mediterranean Sea and makes them fall in love with its quiet little streets. The area is not built up too densely which allows to admire long walks and a friendly environment around. Another advantage is a well-developed infrastructure that contributes to a number of vital facilities nearby including private and public schools (along with Foley's, regarded as one of the best in the region), kindergartens, sport centres, restaurants, pharmacies and many others. The city centre is only a seven minute drive, likewise the main highway of the island is only five minutes away. All of the above have cemented Agios Athanasios' reputation as the finest to settle down and

#### WALK

2 min - Supermarket

10 min - Hospital

- Stadium

min - School

5 min - Bank

6 min - Gym

#### **DRIVE**

1 min - Supermarket

7 min - Museum

10 min - Stadium

5 min - Gym

3 min - School

12 min - Sea