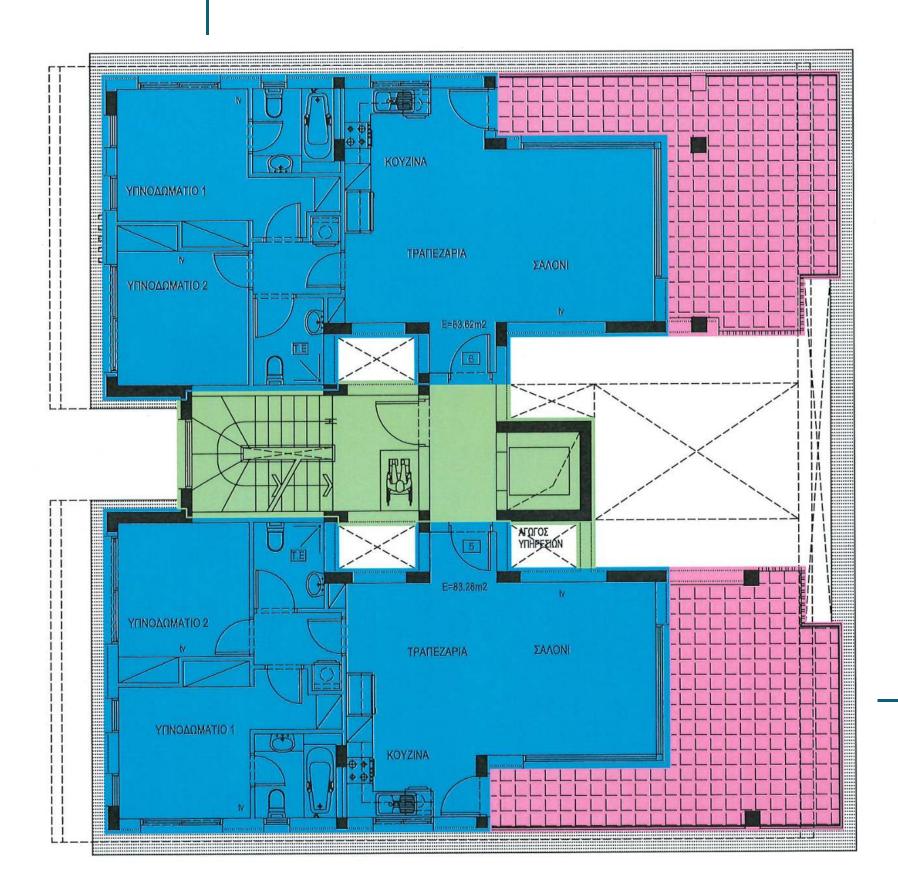

## **Floor Plans**

Seles

C,

### **3 Floor**

| Apartment Number | Bed Rooms | Internal Area [m2] | Covered Verandas [m2] | Uncovered Verandas [m2] | Total Verandas [m2] |
|------------------|-----------|--------------------|-----------------------|-------------------------|---------------------|
| 101              | 2         | 83,66              | 24,10                 | 4,55                    | 28,65               |
| 102              | 2         | 83,30              | 23,75                 | 4,55                    | 28,30               |
| 201              | 2         | 83,26              | 23,81                 | 7,51                    | 31,32               |
| 202              | 2         | 83,62              | 23,45                 | 7,51                    | 30,96               |
| 301              | 2         | 83,26              | 24,10                 | 4,55                    | 28,65               |
| 302              | 2         | 83,62              | 23,75                 | 4,55                    | 28,30               |
| 401              | 2+1       | 83,26+34,36(Roof)  | 23,80                 | 7,51                    | 31,31               |
| 402              | 2+1       | 83,62+33,73(Roof)  | 23,45                 | 7,51                    | 30,96               |