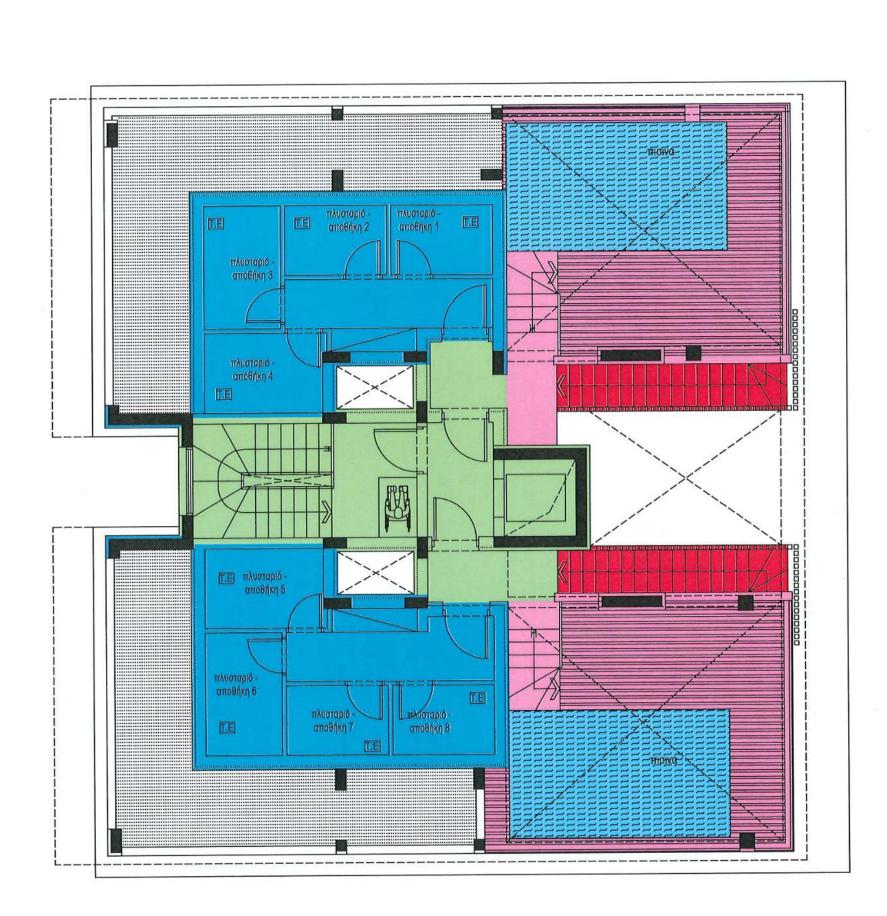

side and let it into our lives. The foundation of Mockingbird is the use of environmentally friendly materials, the latest construction technologies, and the high quality of construction work. All apartments are designed and built to the highest standards, with all the benefits of modern living. High ceilings, concealed LED lighting, and quality materials will awaken your tactile sense. Small details for true connoisseurs of the ultimate luxury lifestyle. Everything is for convenience, sophistication, and comfort in everyday life. Bright, spacious living spaces for connoisseurs of their personal space. A new place to live and write your story.



















HVDID





Very second with the second se











## **Floor Plans**

Seles

C,





### **Ground floor**



### Roof garden





### **1 Floor**







### **3 Floor**







| Apartment Number | Bed Rooms | Internal Area [m2] | Covered Verandas [m2] | Uncovered Verandas [m2] | Total Verandas [m2] |
|------------------|-----------|--------------------|-----------------------|-------------------------|---------------------|
| 101              | 2         | 83,66              | 24,10                 | 4,55                    | 28,65               |
| 102              | 2         | 83,30              | 23,75                 | 4,55                    | 28,30               |
| 201              | 2         | 83,26              | 23,81                 | 7,51                    | 31,32               |
| 202              | 2         | 83,62              | 23,45                 | 7,51                    | 30,96