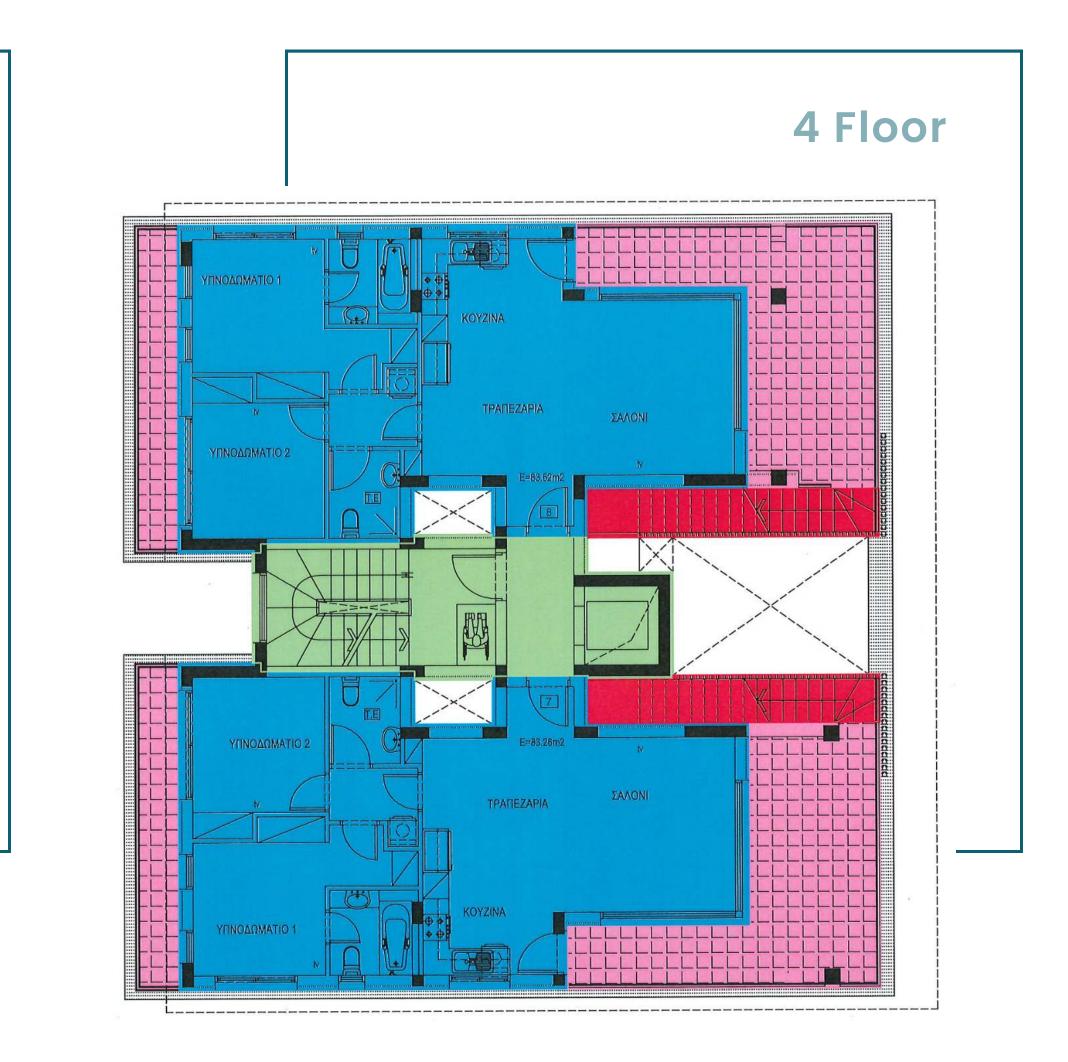

of Mockingbird is the use of environmentally friendly materials, the latest construction technologies, and the high quality of construction work. All apartments are designed and built to the highest standards, with all the benefits of modern living. High ceilings, concealed LED lighting, and quality materials will awaken your tactile sense. Small details for true connoisseurs of the ultimate luxury lifestyle. Everything is for convenience, sophistication, and comfort in everyday life. Bright, spacious living spaces for connoisseurs of their personal space. A new place to live and write your story.



















HVDID





Very second with the second se











## **Floor Plans**

Seles

C,





### **Ground floor**



### Roof garden





### **1 Floor**







### **3 Floor**







| Apartment Number | Bed Rooms | Internal Area [m2] | Covered Verandas [m2] | Uncovered Verandas [m2] | Total Verandas [m2] |
|------------------|-----------|--------------------|-----------------------|-------------------------|---------------------|
| 101              | 2         | 83,66              | 24,10                 | 4,55                    | 28,65               |
| 102              | 2         | 83,30              | 23,75                 | 4,55                    | 28,30               |
| 201              | 2         | 83,26              | 23,81                 | 7,51                    | 31,32               |
| 202              | 2         | 83,62              | 23,45                 | 7,51                    | 30,96               |
| 301              | 2         | 83,26