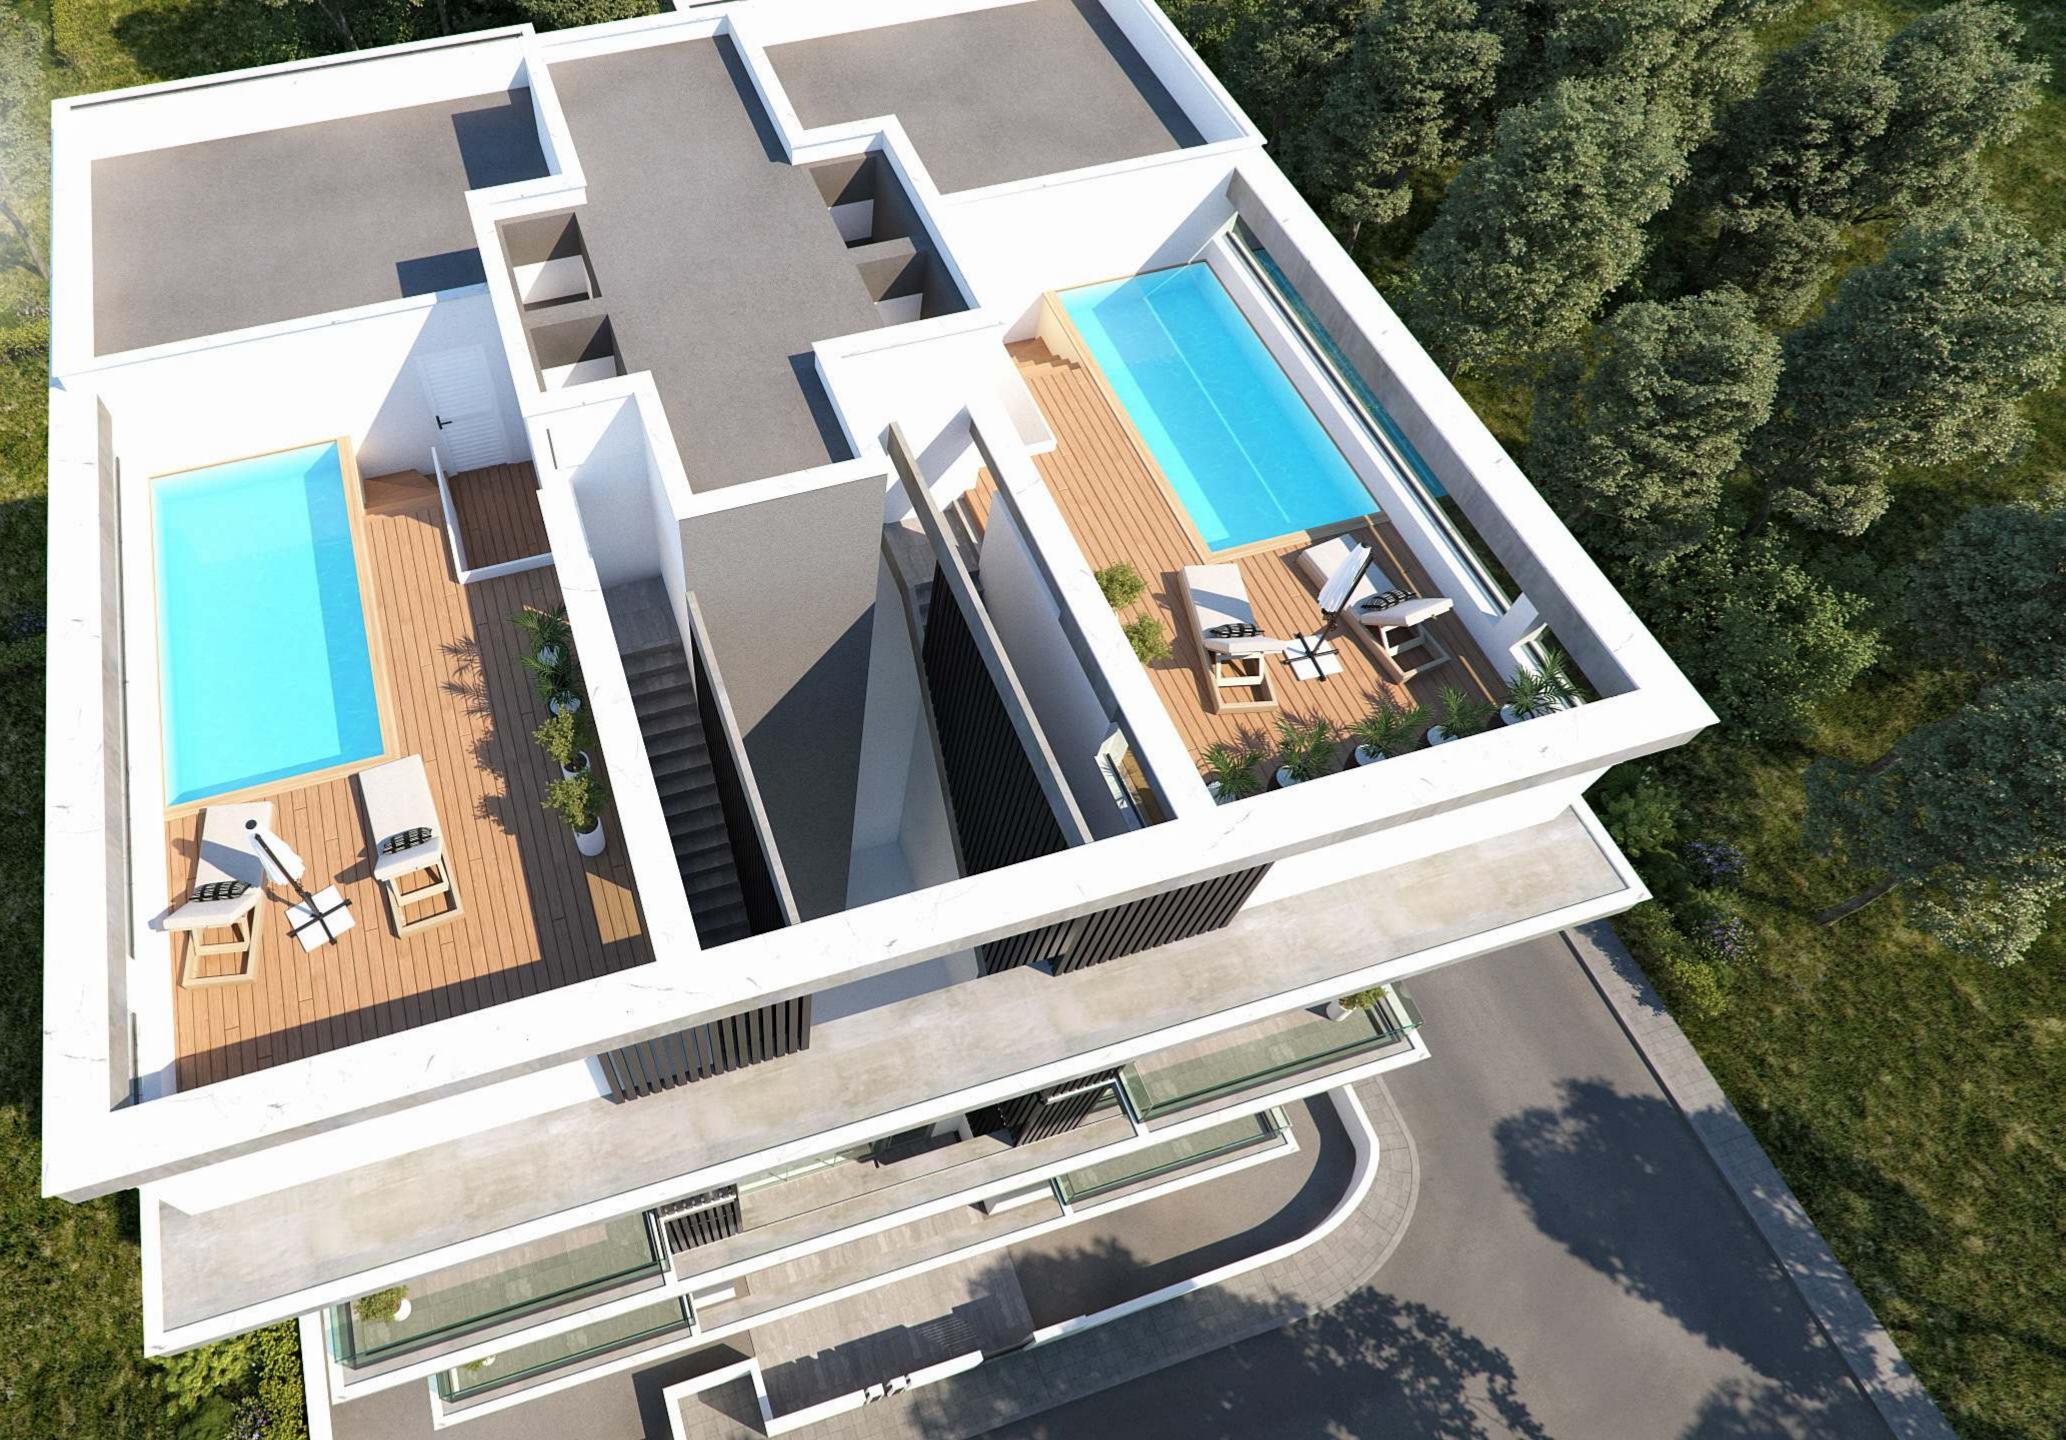

### Roof garden

### **3 Floor**

| Apartment Number | Bed Rooms | Internal Area [m2] | Covered Verandas [m2] | Uncovered Verandas [m2] | Total Verandas [m2] |
|------------------|-----------|--------------------|-----------------------|-------------------------|---------------------|
| 101              | 2         | 83,66              | 24,10                 | 4,55                    | 28,65               |
| 102              | 2         | 83,30              | 23,75                 | 4,55                    | 28,30               |
| 201              | 2         | 83,26              | 23,81                 | 7,51                    | 31,32               |
| 202              | 2         | 83,62              | 23,45                 | 7,51                    | 30,96               |
| 301              | 2         | 83,26              | 24,10                 | 4,55                    | 28,65               |
| 302              | 2         | 83,62              | 23,75                 | 4,55                    | 28,30               |
| 401              | 2+1       | 83,26+34,36(Roof)  | 23,80                 | 7,51                    | 31,31               |
| 402              | 2+1       | 83,62+33,73(Roof)  | 23,45                 | 7,51                    | 30,96               |

# **Building Center**

| Apartment Number | Roof Garden | Parking | Common Covered Area [m2] | Total (Not Including<br>Common) [m2] |
|------------------|-------------|---------|--------------------------|--------------------------------------|
| 101              | N/A         | 1       | 12,31                    | 112,31                               |
| 102              | N/A         | 1       | 12,31                    | 111,60                               |
| 201              | N/A         | ]       | 12,31                    | 114,58                               |
| 202              | N/A         | ]       | 12,31                    | 114,58                               |
| 301              | N/A         | 1       | 12,31                    | 111,91                               |
| 302              | N/A         | 1       | 12,31                    | 111,92                               |
| 401              | 45,80       | ]       | 12,31                    | 194,73                               |
| 402              | 45,83       | ]       | 12,31                    | 194,14                               |
|                  |             |         |                          |                                      |