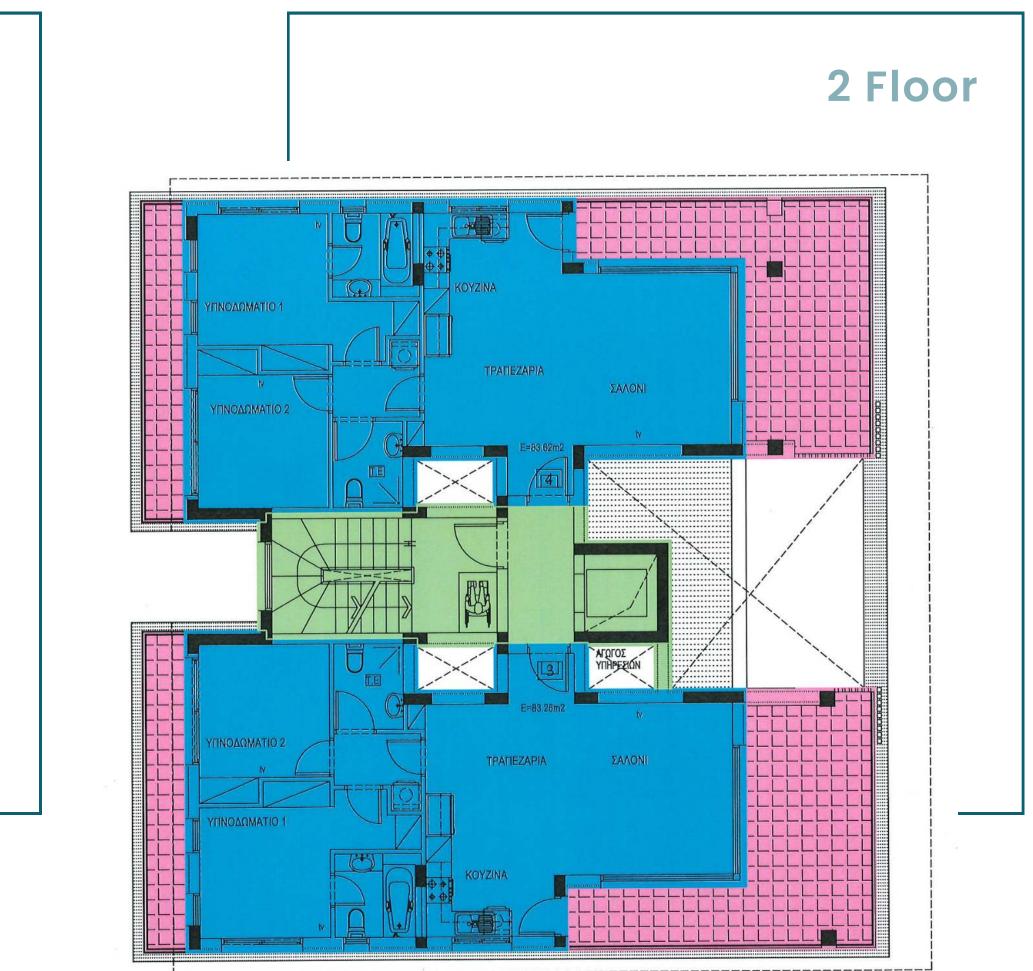

### **3 Floor**

| Apartment Number | Bed Rooms | Internal Area [m2] | Covered Verandas [m2] | Uncovered Verandas [m2] | Total Verandas [m2] |
|------------------|-----------|--------------------|-----------------------|-------------------------|---------------------|
| 101              | 2         | 83,66              | 24,10                 | 4,55                    | 28,65               |
| 102              | 2         | 83,30              | 23,75                 | 4,55                    | 28,30               |
| 201              | 2         | 83,26              | 23,81                 | 7,51                    | 31,32               |
| 202              | 2         | 83,62              | 23,45                 | 7,51                    | 30,96               |
| 301              | 2         | 83,26              | 24,10                 | 4,55                    | 28,65               |
| 302              | 2         | 83,62              | 23,75                 | 4,55                    | 28,30               |
| 401              | 2+1       | 83,26+34,36(Roof)  | 23,80                 | 7,51                    | 31,31               |
| 402              | 2+1       | 83,62+33,73(Roof)  | 23,45                 | 7,51                    | 30,96               |