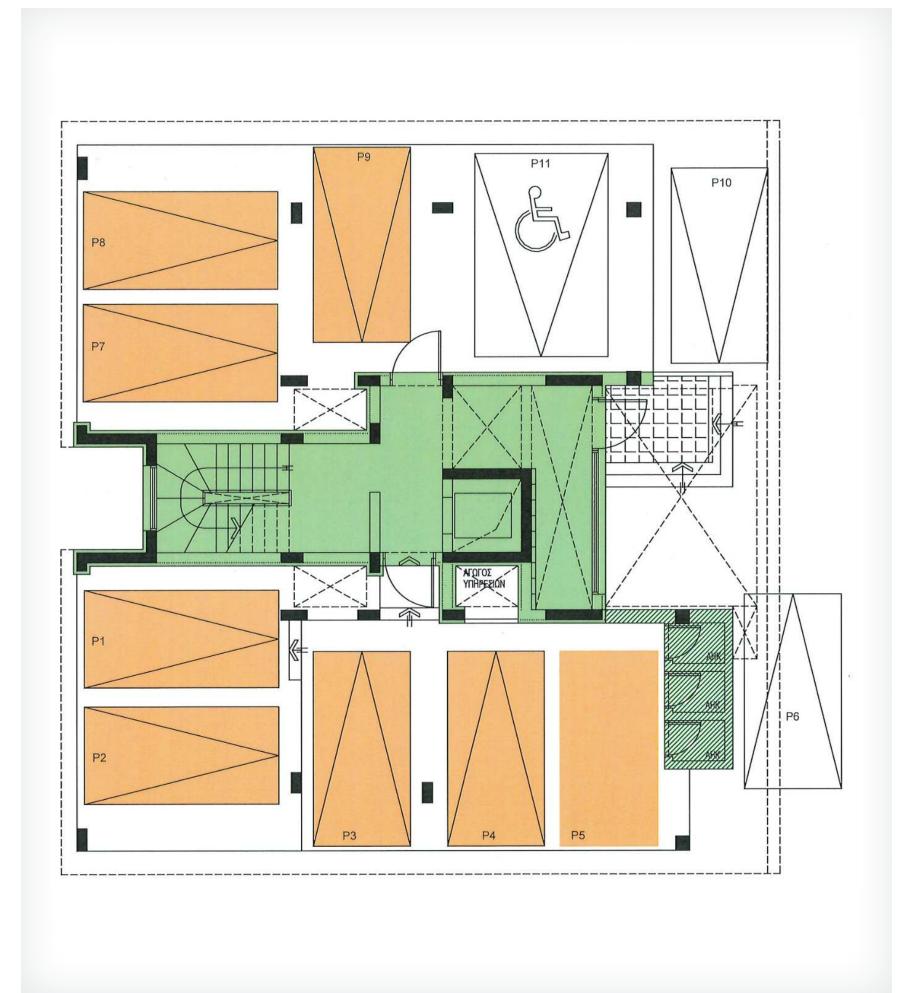

e natural world outside and let it into our lives. The foundation of Mockingbird is the use of environmentally friendly materials, the latest construction technologies, and the high quality of construction work. All apartments are designed and built to the highest standards, with all the benefits of modern living. High ceilings, concealed LED lighting, and quality materials will awaken your tactile sense. Small details for true connoisseurs of the ultimate luxury lifestyle. Everything is for convenience, sophistication, and comfort in everyday life. Bright, spacious living spaces for connoisseurs of their personal space. A new place to live and write your story.



















HVDID





Very second with the second se











## **Floor Plans**

Seles

C,





### **Ground floor**



### Roof garden





### **1 Floor**







### **3 Floor**







| Apartment Number | Bed Rooms | Internal Area [m2] | Covered Verandas [m2] | Uncovered Verandas [m2] | Total Verandas [m2] |
|------------------|-----------|--------------------|-----------------------|-------------------------|---------------------|
| 101              | 2         | 83,66              | 24,10                 | 4,55                    | 28,65               |
| 102              | 2         | 83,30              | 23,75                 | 4,55                    | 28,30               |
| 201              | 2         | 83,26              | 23,81                 | 7,51                    | 31,32               |
| 202              | 2         | 83,62              | 23,45                 | 7,51