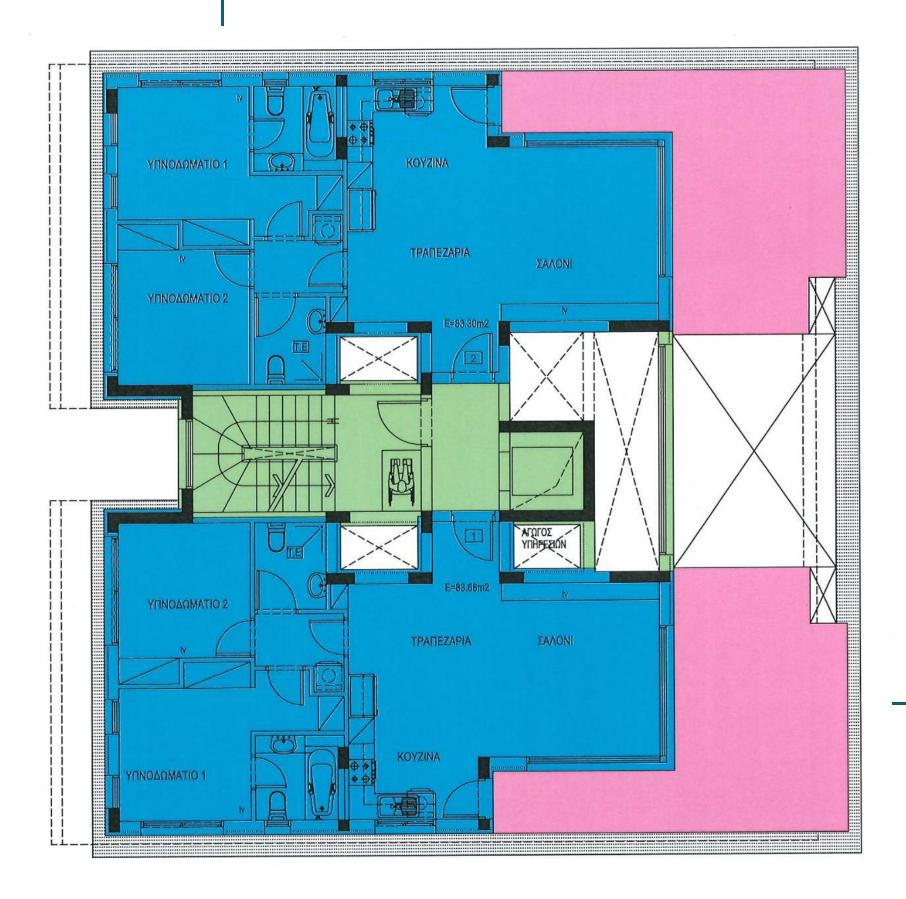

### **1 Floor**

### **3 Floor**

| Apartment Number | Bed Rooms | Internal Area [m2] | Covered Verandas [m2] | Uncovered Verandas [m2] | Total Verandas [m2] |
|------------------|-----------|--------------------|-----------------------|-------------------------|---------------------|
| 101              | 2         | 83,66              | 24,10                 | 4,55                    | 28,65               |
| 102              | 2         | 83,30              | 23,75                 | 4,55                    | 28,30               |
| 201              | 2         | 83,26              | 23,81                 | 7,51                    | 31,32               |
| 202              | 2         | 83,62              | 23,45                 | 7,51                    | 30,96               |
| 301              | 2         | 83,26              | 24,10                 | 4,55                    | 28,65               |
| 302              | 2         | 83,62              | 23,75                 | 4,55                    | 28,30               |
| 401              | 2+1       | 83,26+34,36(Roof)  | 23,80                 | 7,51                    | 31,31               |
| 402              | 2+1       | 83,62+33,73(Roof)  | 23,45                 | 7,51                    | 30,96               |